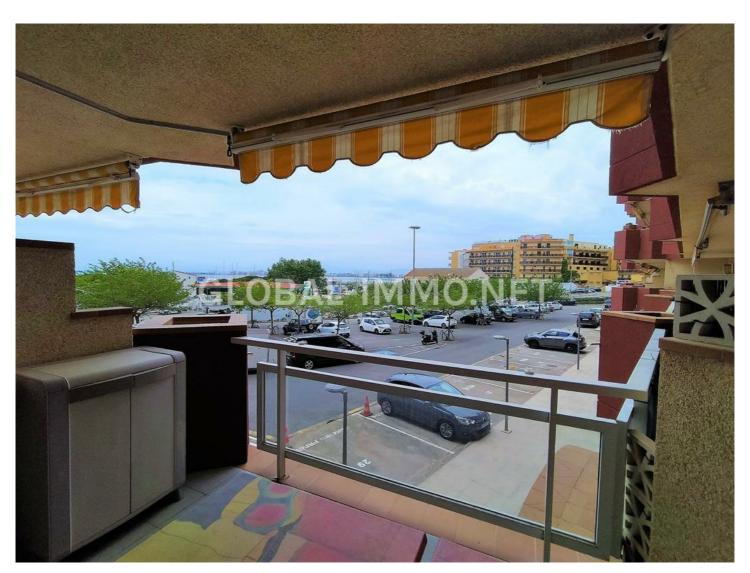

## TWO-BEDROOM FLAT IN FRONT OF THE PORT OF ROSES AND CLOSE TO THE BEACH

REF. 01203 -

## **FEATURES**

| City                   | Roses         |
|------------------------|---------------|
| District               | Center - Port |
| View                   | Sea           |
| Situation / Exposition | North, West   |

| Bedrooms                  | 2                        |
|---------------------------|--------------------------|
| Deutounis                 |                          |
| Bathrooms                 | 1                        |
| Downtown distance         | 500M                     |
| Sea distance              | 500M                     |
| Foors                     | 1                        |
| Toilet                    | 1                        |
| Terrace area              | 8 m2                     |
| CO2 emissions             | 27 Kg CO2 / m2 year      |
| Living area               | 57 m²                    |
| Energy consumption        | 106 KW h / m2 year       |
| Property tax              | 320 €                    |
| Co-Ownership fees         | 670 €                    |
| Elevator                  | <b>✓</b>                 |
| Furnished                 | <b>✓</b>                 |
| Kitchen type              | Kitchenette              |
| Heating type              | Reverse air conditioning |
| Energy certificate        | E                        |
| CO2 emissions certificate | E                        |
| Featured                  | Reserved                 |