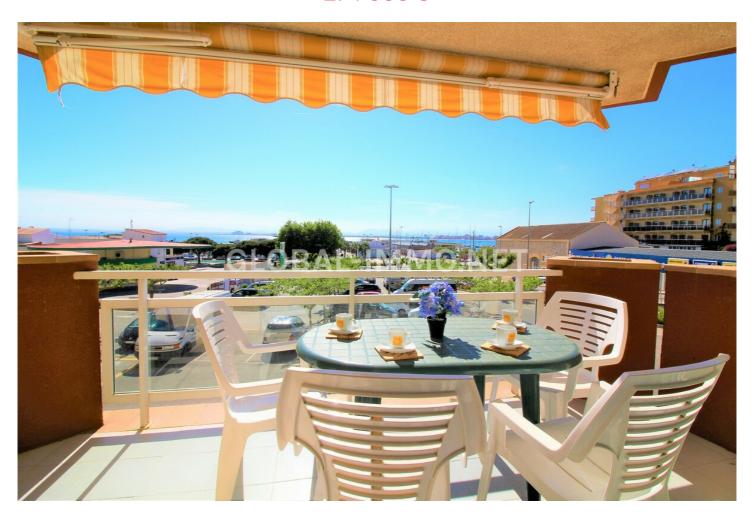

## BEAUTIFUL APARTMENT IN THE PORT OF ROSES SEA VIEW AND PARKING

REF. 01262 -

## **FEATURES**

...

| City                   | Roses               |
|------------------------|---------------------|
| District               | Center - Port       |
| View                   | Sea                 |
| Situation / Exposition | South               |
| Bedrooms               | 2                   |
| Bathrooms              | 1                   |
| Foors                  | 1                   |
| Toilet                 | 1                   |
| Terrace area           | 7 m2                |
| CO2 emissions          | 45 Kg CO2 / m2 year |

| Living area               | 54 m²                    |
|---------------------------|--------------------------|
| Energy consumption        | 250 KW h / m2 year       |
| Co-Ownership fees         | 540 €                    |
| Elevator                  | ✓                        |
| Terrace                   | ✓                        |
| Parking                   | ✓                        |
| Furnished                 | ✓                        |
| Kitchen type              | American kitchen         |
| Heating type              | Reverse air conditioning |
| Energy certificate        | G                        |
| CO2 emissions certificate | E                        |