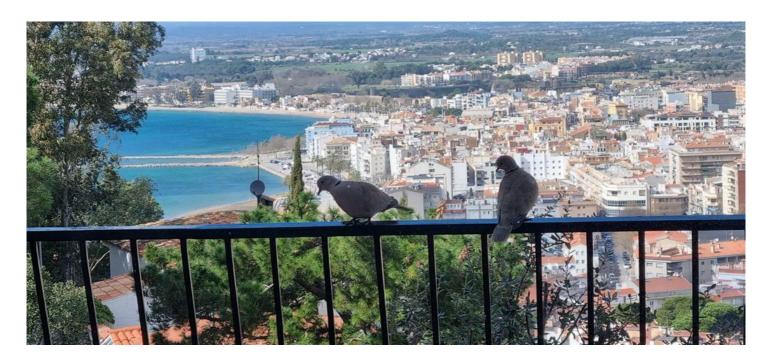

## 1 BEDROOM FLAT WITH SEA VIEWS AND PARKING

REF. 01282 -

## **FEATURES**

| City               | Roses               |
|--------------------|---------------------|
| District           | Puig Rom            |
| View               | Sea                 |
| Bedrooms           | 1                   |
| Bathrooms          | 1                   |
| Terrace area       | 10 m2               |
| Living area        | 43 m²               |
| CO2 emissions      | 46 Kg CO2 / m2 year |
| Energy consumption | 179 KW h / m2 year  |
| Property tax       | 220 €               |
| Co-Ownership fees  | 400 €               |
| Parking            | <b>✓</b>            |