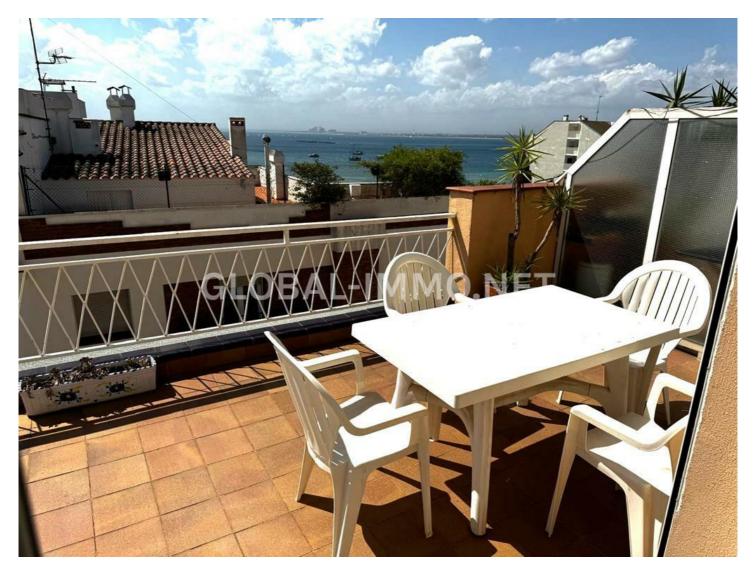

+ 34 972 25 33 00

sale@global-immo.net

2 BEDROOM PENTHOUSE FLAT WITH SEA VIEW AND CLOSE TO THE BEACH

## FEATURES

| City                   | Roses         |
|------------------------|---------------|
| District               | Center - Port |
| View                   | Sea           |
| Situation / Exposition | South         |
| Bedrooms               | 2             |
| Bathrooms              | 1             |

| Sea distance              | 100m                     |
|---------------------------|--------------------------|
| Terrace area              | 22 m2                    |
| CO2 emissions             | 38 Kg CO2 / m2 year      |
| Living area               | 52 m <sup>2</sup>        |
| Energy consumption        | 210 KW h / m2 year       |
| Property tax              | 289€                     |
| Co-Ownership fees         | 650 €                    |
| Elevator                  |                          |
| Terrace                   |                          |
| Furnished                 |                          |
| Attic                     |                          |
| Balcony                   |                          |
| Kitchen type              | Independent kitchen      |
| Heating type              | Reverse air conditioning |
| Energy certificate        | E                        |
| CO2 emissions certificate | E                        |
| Featured                  | Exclusive                |