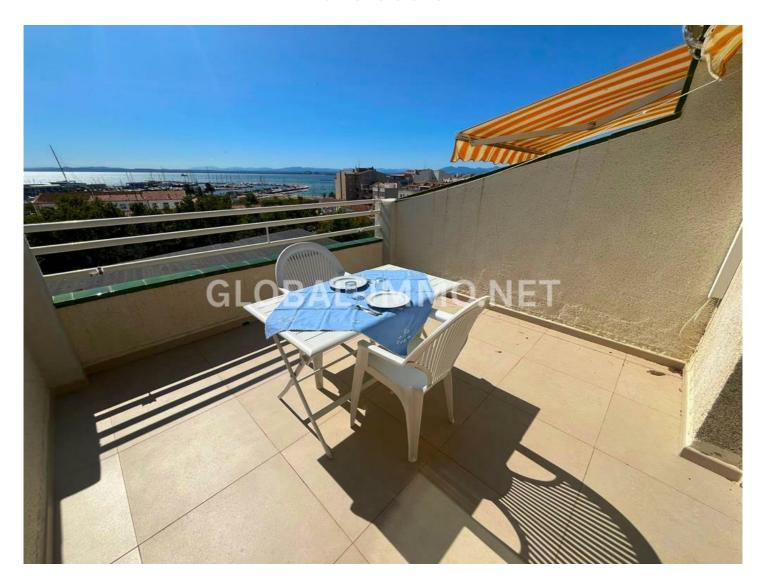

## DUPLEX WITH SEA VIEWS AND PARKING IN ROSES NEAR THE BEACH

REF. 01317 -

## **FEATURES**

| Roses         |
|---------------|
| Center - Port |
| Sea           |
| South         |
| 2             |
| 2             |
|               |

| Sea distance              | 250m                     |
|---------------------------|--------------------------|
| Toilet                    | 1                        |
| Terrace area              | 13 m2                    |
| CO2 emissions             | 31 Kg CO2 / m2 year      |
| Living area               | <b>79</b> m²             |
| Energy consumption        | 166 KW h / m2 year       |
| Co-Ownership fees         | 1345 €                   |
| Elevator                  | <b>✓</b>                 |
| Terrace                   | <b>✓</b>                 |
| Parking                   | <b>✓</b>                 |
| Furnished                 | <b>✓</b>                 |
| Attic                     | <b>✓</b>                 |
| Kitchen type              | Independent kitchen      |
| Heating type              | Reverse air conditioning |
| Energy certificate        | E                        |
| CO2 emissions certificate | E                        |