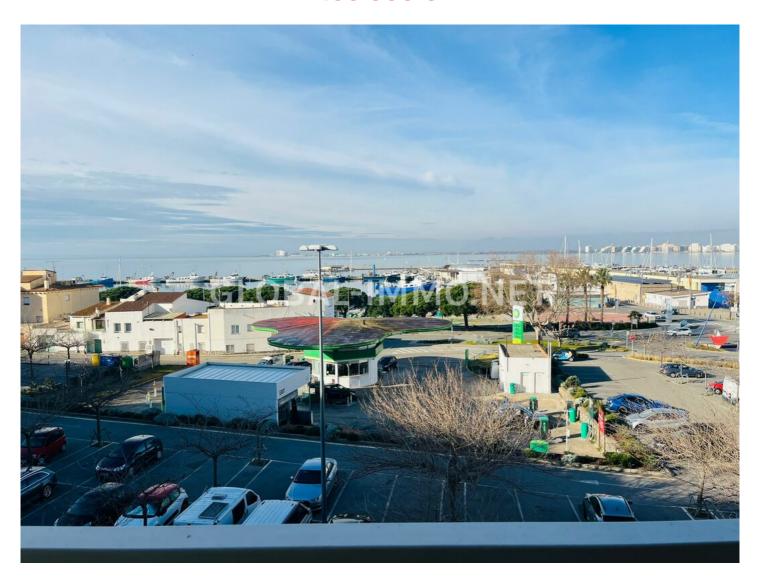

## APARTMENT WITH SEA VIEW AND PORT OF ROSES

REF. 01335 -

## **FEATURES**

| City                   | Roses         |
|------------------------|---------------|
| District               | Center - Port |
| Situation / Exposition | West          |
| Bedrooms               | 1             |
| Bathrooms              | 1             |
| Terrace area           | 10 m2         |